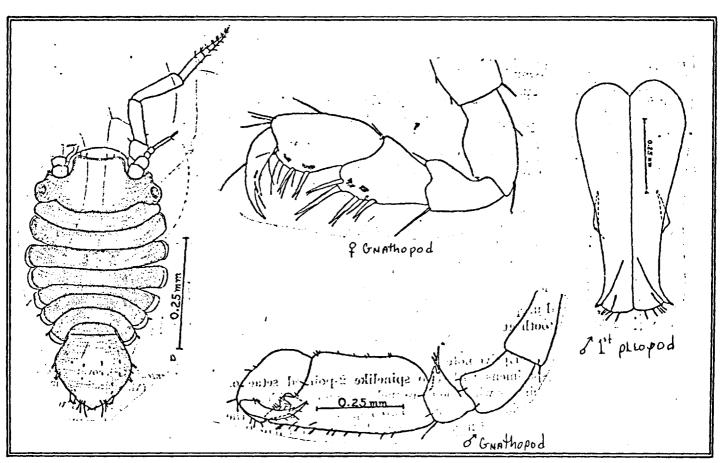

| Species: .  | Munna stephenseni                                                                                                                                              | Museum Number:83                                                                                                 |  |
|-------------|----------------------------------------------------------------------------------------------------------------------------------------------------------------|------------------------------------------------------------------------------------------------------------------|--|
| Describer:  | Gurjanova Date: 1938 Family:                                                                                                                                   | Munnidae                                                                                                         |  |
| Common N    | lame: Isopod                                                                                                                                                   | خوارد والرواد والمراوا والمراود |  |
| Source:     | Proceedings of the National Museum Vol. 102 Marine Ase                                                                                                         | ellote Isopods                                                                                                   |  |
| by          | Menzies                                                                                                                                                        |                                                                                                                  |  |
| Synonomy    | :Location                                                                                                                                                      | Marin County, California                                                                                         |  |
|             | ·                                                                                                                                                              | :                                                                                                                |  |
| Distinguis  | hing Characteristics:                                                                                                                                          |                                                                                                                  |  |
| · Eye       | Eyes on short immovable stalks, preorbital lobes strong. Pletelson with two to three large 2-pointed setae on each side anterior to uropods. Body covered with |                                                                                                                  |  |
| thr         |                                                                                                                                                                |                                                                                                                  |  |
| set         | tae, which are especially evident at posterior border of pleotelson. Ventral                                                                                   |                                                                                                                  |  |
| urc         | podal branch with a strong posteromedially directed spinelike tooth at post-                                                                                   |                                                                                                                  |  |
| erc         | eromedial angle, in addition to several smaller teeth.                                                                                                         |                                                                                                                  |  |
|             | •                                                                                                                                                              |                                                                                                                  |  |
| <del></del> | •                                                                                                                                                              |                                                                                                                  |  |
|             |                                                                                                                                                                |                                                                                                                  |  |
| -           |                                                                                                                                                                |                                                                                                                  |  |