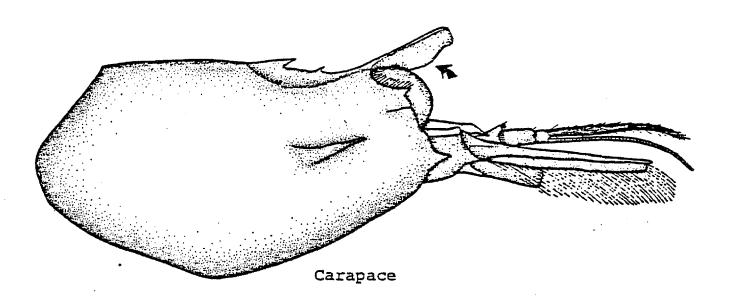

## **Defining Characteristics:**

- First five abdominal segments are smooth
- 1<sup>st</sup> and 2<sup>nd</sup> segments have a thickened band along the posterior margin
- Eyes moderate
- Rostrum long, narrow, pointed, extending beyond eyes.
- Rostrum ascends at an angle
- Rostrum with thin, ventrally directed spatulate compressed plate
- 2 median gastric spines
- 6<sup>th</sup> abdominal segment with two median carine
- Telson with median sulcus
- Maxilliped reaches beyond antennal scale