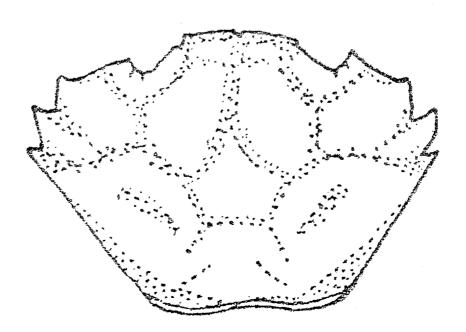

# Lophopanopeus bellus

**Coloration:** The carapace is usually crimson or beet red, however, is highly variable from yellowish to red.

#### **Defining Characteristics:**

- Carapace roughened anterolaterally but not conspicuously so
- Anterolateral margin of carapace with just a few flat, broadly triangular, not strongly produced subequal teeth.
- Almost straight margin between eyes
- No tooth on upper marginof cheliped carpus
- Dark color on fingers only.