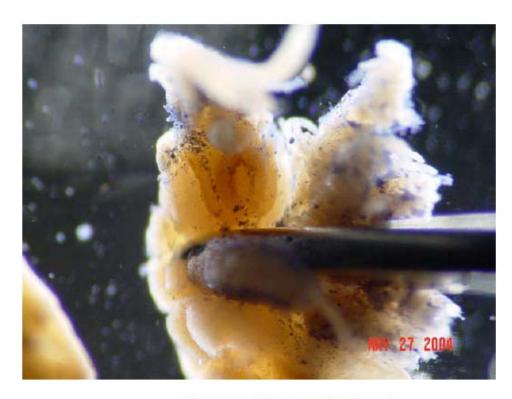

No lateral lappets but the 1<sup>st</sup> 4 setigers are somewhat inflated

Unusual looped or sinous shaped gland on back of prostomium underneath branchia

Unusual looped gland (Just above forceps)