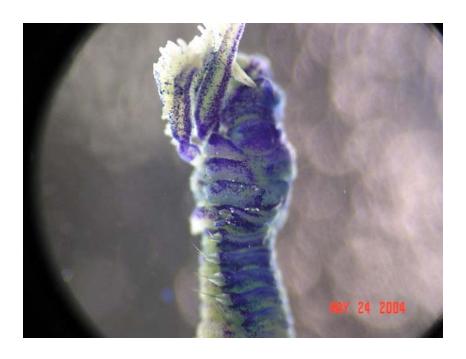

## **Diagnostic characters:**

4 prs. of branchiae (8 total) all pectinate with cirriform tip arranged as illustrated below with 4 across and then 2 pr. centered below those and another 2 pr. centered below those.

## 17 thoracic setigers

Uncini start on setiger 6 and are long shafted hooks with the main fang surmounted by crest of smaller teeth

Notosetae smooth and straight with long tips slightly bent- limbate capillaries