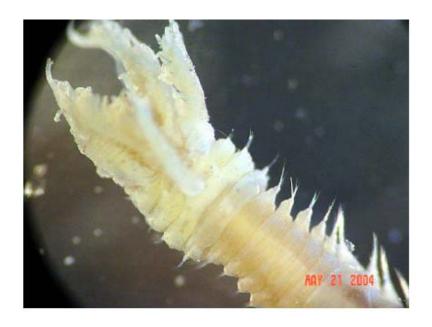

## **Diagnostic characters:**

4 prs. of branchiae (8 total) all pectinate with cirriform tip arranged as illustrated below with 4 across and then 2 pr. centered below those and another 2 pr. centered below those.

## 17 thoracic setigers

Uncini start on setiger 6 and are long shafted hooks with the main fang surmounted by crest of smaller teeth

Notosetae smooth and straight with long tips slightly bent- limbate capillaries